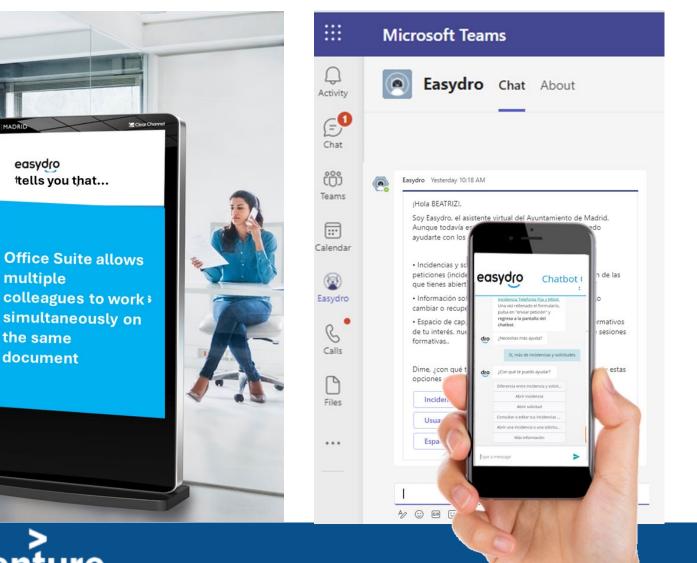

#### **HOW EASYDRO WORKS...**

easydro

**DIGITAL ADVERTISING** POINT OF EASYDRO

We will install a typical element

from the streets of Madrid, like the "Mupis," to share all the

benefits that Easydro brings to

employees. This element could

become an ideal reference for

become a communication tool

for whatever Easydro wants to

the daily life of City Council

sharing these updates and

convey.

What would you digitalize in your office? It is listening...

Access through this QR:

Continuously accompanying the user With clear, precise and impactful communication Incorporating new personal assitance channels

MADRI

easydro

multiple

the same

document

tells you that ...