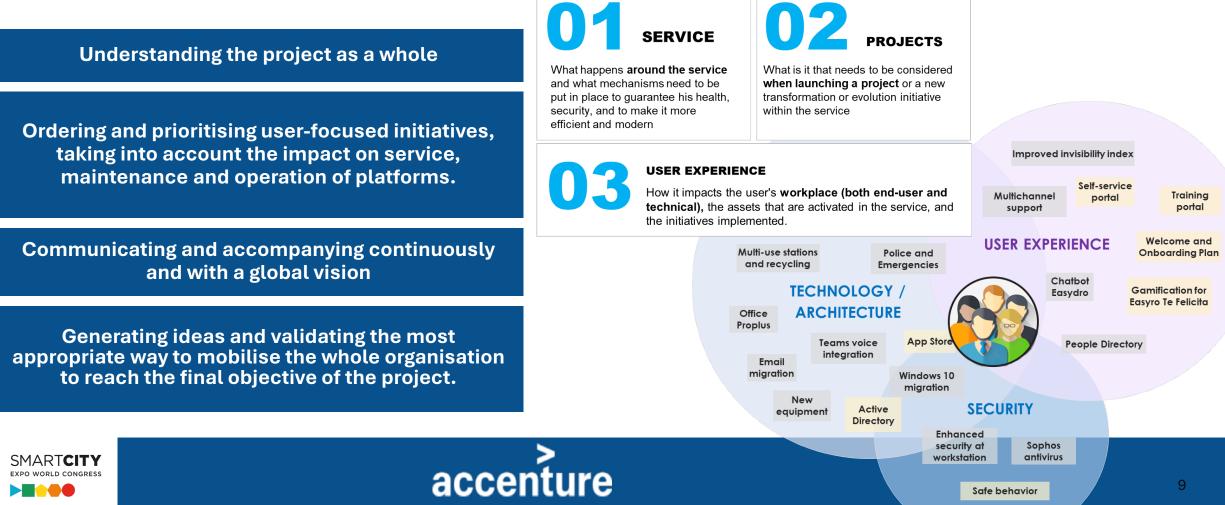

#### BASING TRANSFORMATION ON:

#### **PRINCIPLES OF WORKPLACE DESIGN**

Improve the user experience. Make it more digital.

Increase self-service and productivity.

Automating and maximising the use of data.

Continuous personal assistance.

Change management and communication.