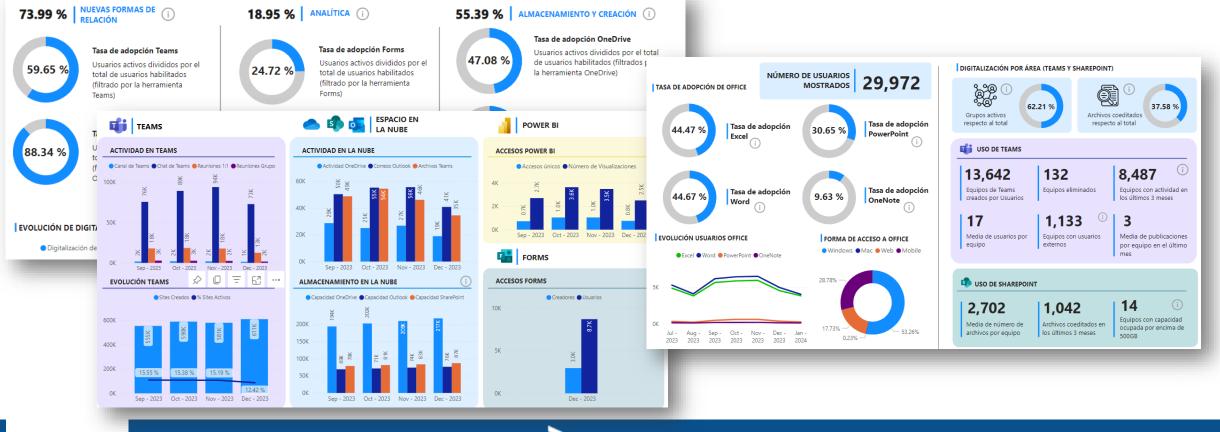

#### Making decisions based on data and results...

Measuring impacts

### At different operational, tactical and strategic levels

accenture

92%

73%

83%

#### MAIN ACHIEVEMENTS AND RESULTS...

A Teams adoption rate of **+ 92%.** 

+ 73% of employees work collaboratively

**83%** of employees are satisfied with the change.

accenture

# As of today, it has been achieved...

+9.500

Teams groups created

# 6.500

Teams with activity in the last 3 months

+ 1.6 M

Over 1.6 Million Files in the Cloud

+ 129

Counselling sessions held