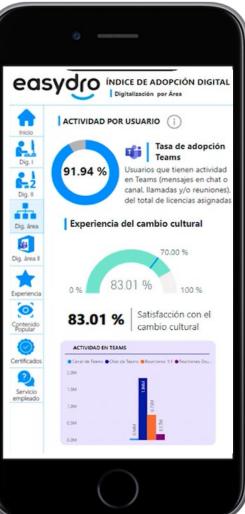

### At different operational, tactical and strategic levels

accenture

92%

73%

83%

#### MAIN ACHIEVEMENTS AND RESULTS...

A Teams adoption rate of **+ 92%.** 

+ 73% of employees work collaboratively

**83%** of employees are satisfied with the change.

accenture